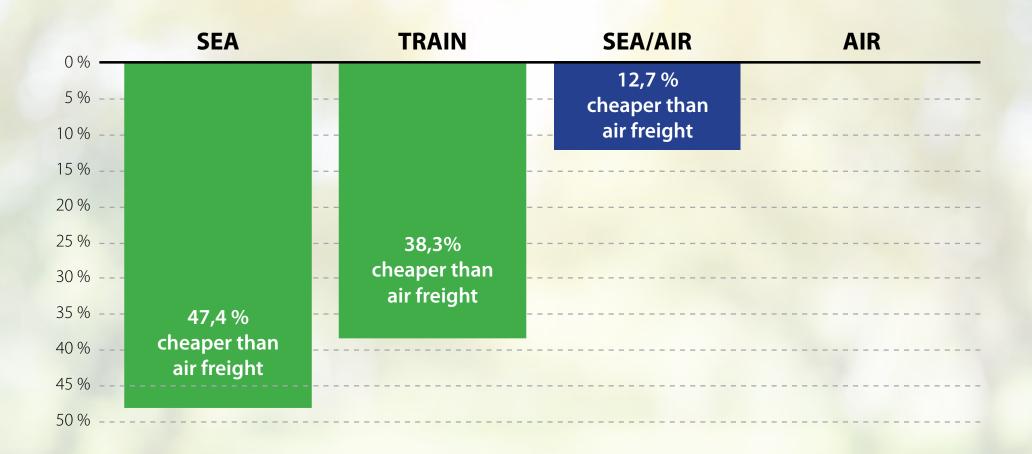

## Green price comparison

Statisics are made from 900 million tons freight from Hong Kong and produced in collaboration with Toll Global Forwarding

#### Minimize carbon dioxide emissions

Statisics are made from 900 million tons freight from Hong Kong and produced in collaboration with Toll Global Forwarding